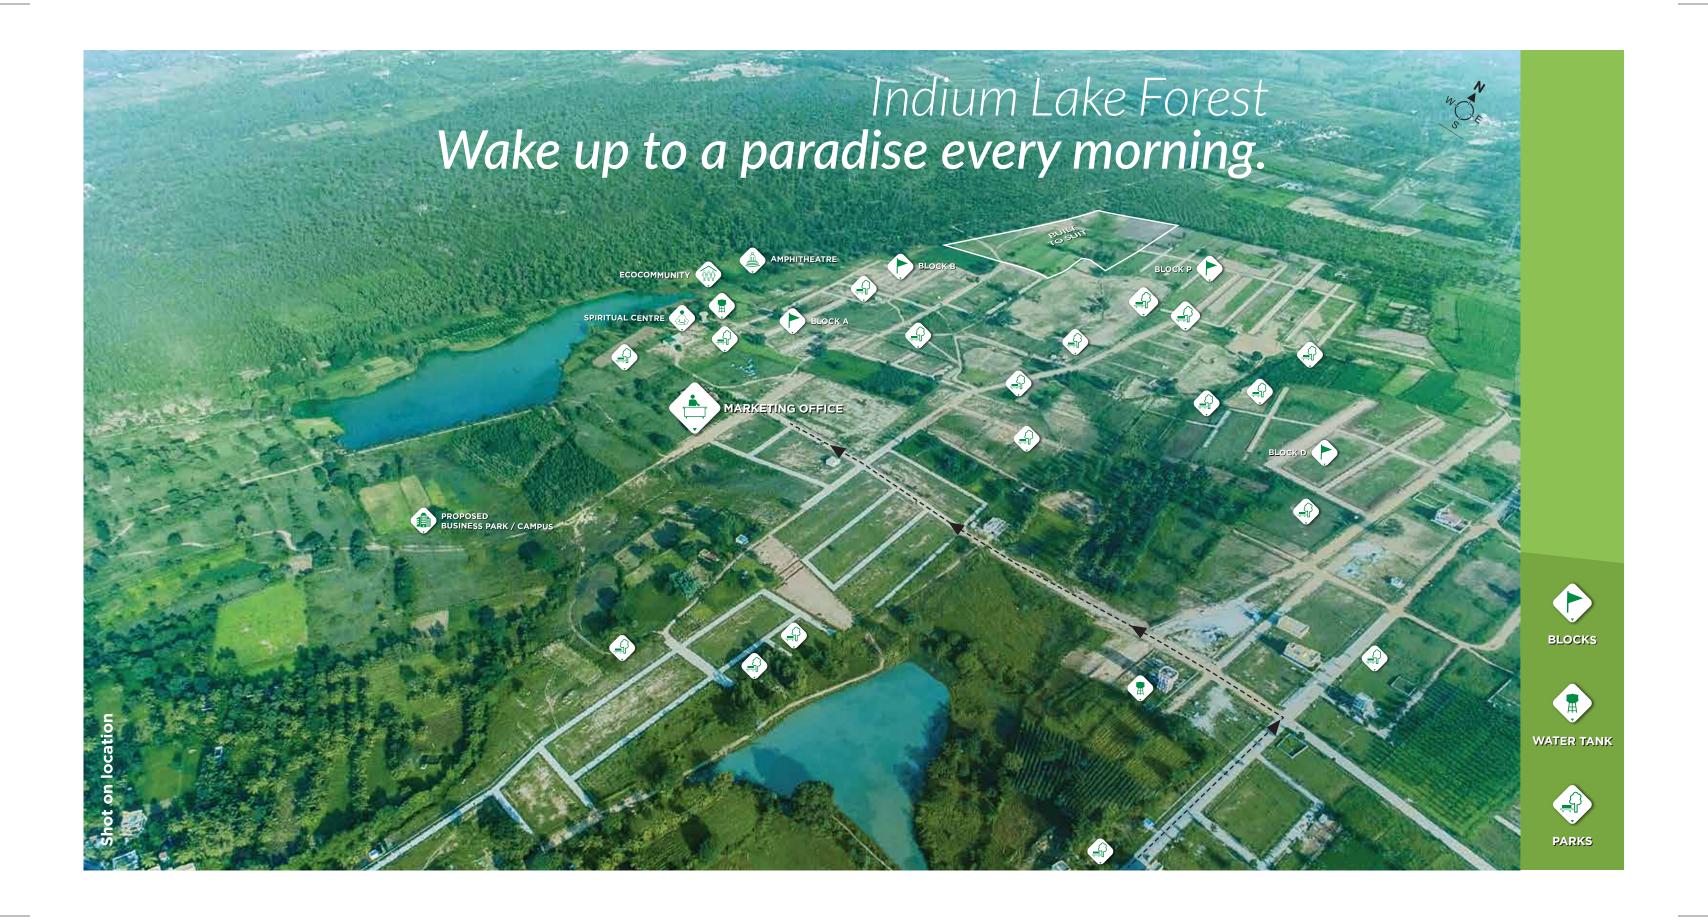

Indium Lake Forest picture perfect plots are nestled in nature's lap, spread over 40-acres within the larger integrated development.

Indium Lake Forest is close to well-known educational institutions like RVCE, Raja Rajeshwari Medical College and Hospital, Shopping Malls and Entertainment centers.