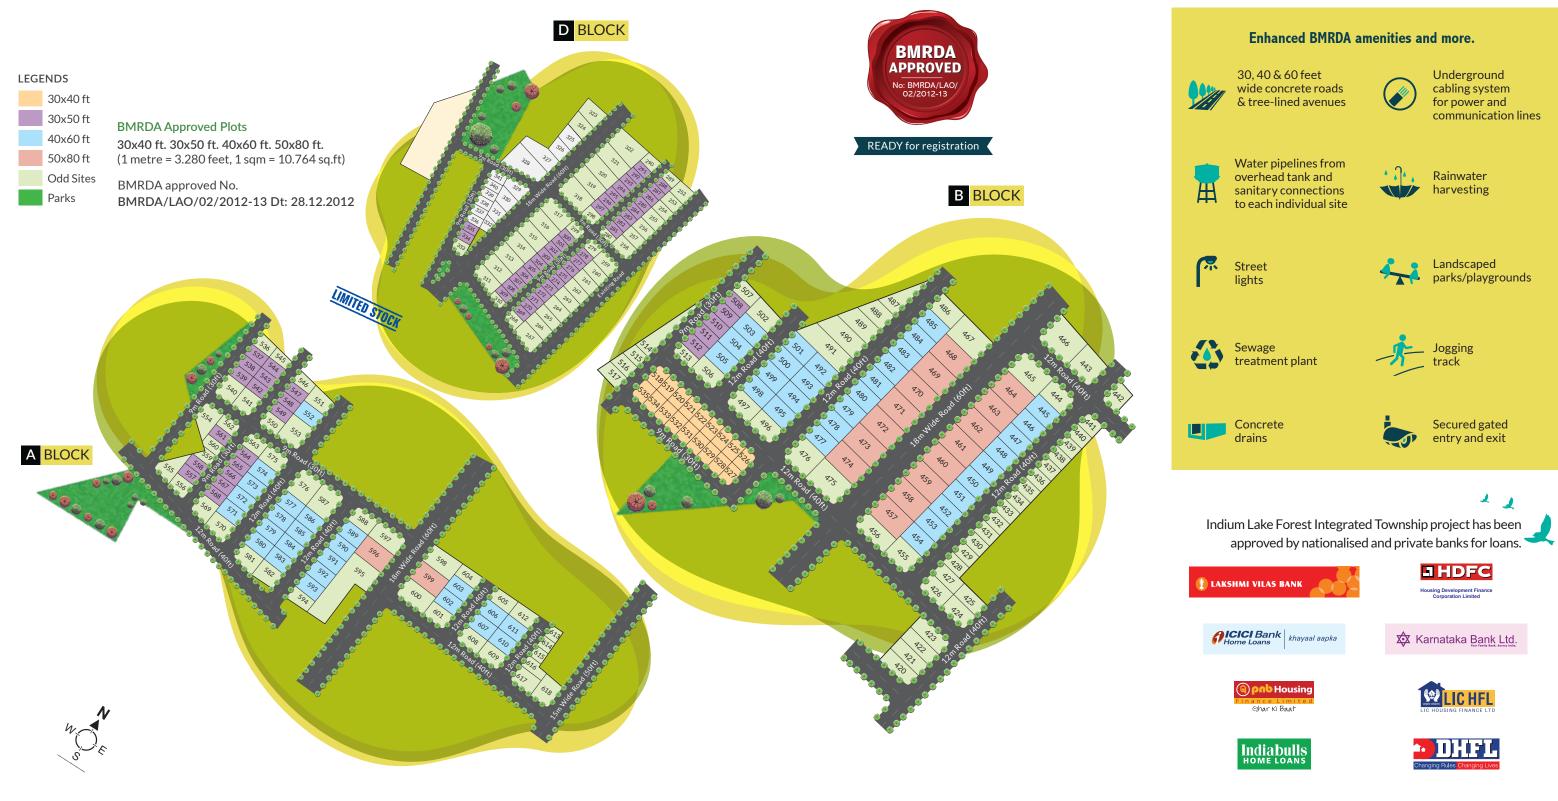

Indium Lake Forest picture perfect plots are nestled in nature's lap, spread over 40-acres within the larger integrated development.

Indium Lake Forest is close to well-known educational institutions like RVCE, Raja Rajeshwari Medical College and Hospital, Shopping Malls and Entertainment centers.

The township is also close to Global Village SEZ, Kumbalgodu and Bidadi industrial area where companies like Accenture, Mindtree, Mphasis, Bosch, Toyota and Britannia have large establishments.

- Easy access to Electronic City and Tumkur Road through NICE Road
- 8-laning of Bangalore-Mysore Expressway has begun
- Bangalore-Mysore double railway line operational
- Bangalore Metro Purple Line proposed extension to Bidadi
- Commuter Rail System (CRS)-MEMU connecting Bangalore City Junction to Ramanagara and industrial areas

#### Distances

| RR Medical college and Hospital | 6.5 km |  |
|---------------------------------|--------|--|
| NICE Junction                   | 7.5 km |  |
| Kengeri Satellite Bus Stand     | 9.5 km |  |
| Bangalore University Junction   | 12 km  |  |
|                                 |        |  |

| Global Village                      | 12.5 km |
|-------------------------------------|---------|
| Central Bus Stand / Railway Station | 23 km   |
| Jayanagar                           | 28 Km   |
| Vidhana Soudha                      | 28 km   |

Rajajinagar 30 km
Electronic City 35.5 km
Silk Board 41 km
International Airport 60 km
Mysore 115 km

The information herein i.e., master plan, specifications, dimensions, etc., are subject to change without notification as may be required by the relevant authorities or the developers and cannot form part of an offer or contract. Whilst every care is taken in providing this information, the developer and the managers cannot be held liable for variations. The items are subject to variations, modifications and substitutions as may be recommended by the company's relevant approving authorities. E & OE.