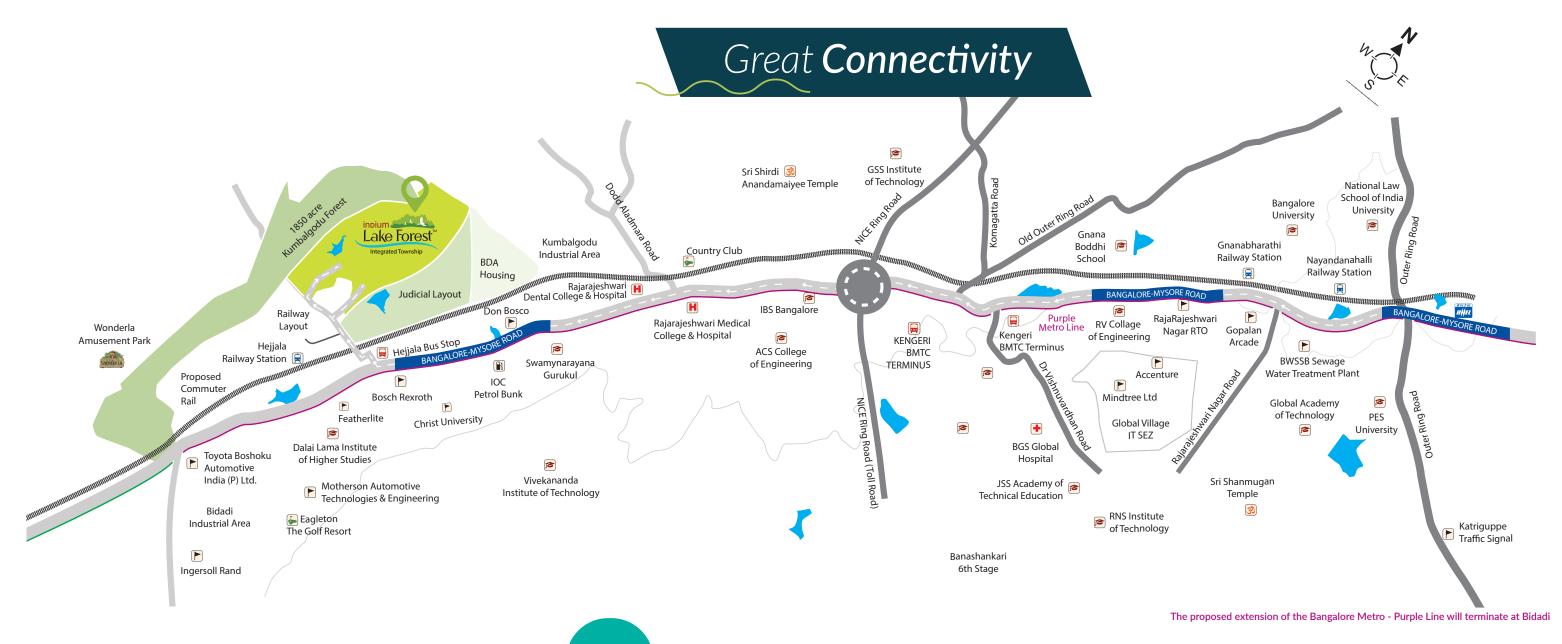

Indium Lake Forest picture perfect plots are nestled in nature's lap, spread over 40-acres within the larger integrated development.

Indium Lake Forest is close to well-known educational institutions like RVCE, Raja Rajeshwari Medical College and Hospital, Shopping Malls and Entertainment centers.

The township is also close to Global Village SEZ, Kumbalgodu and Bidadi industrial area where companies like Accenture, Mindtree, Mphasis, Bosch, Toyota and Britannia have large establishments.

- Easy access to Electronic City and Tumkur Road through NICE Road
- 8-laning of Bangalore-Mysore Expressway has begun
- Bangalore-Mysore double railway line operational
- Bangalore Metro Purple Line proposed extension to Bidadi
- Commuter Rail System (CRS)-MEMU connecting Bangalore City Junction to Ramanagara and industrial areas

Just 23KM

FROM CITY RAILWAY STATION

#### Distances

| RR Medical college and Hospital | 6.5 km |  |
|---------------------------------|--------|--|
| NICE Junction                   | 7.5 km |  |
| Kengeri Satellite Bus Stand     | 9.5 km |  |
| Bangalore University Junction   | 12 km  |  |
|                                 |        |  |

| Global Village                      | 12.5 km |
|-------------------------------------|---------|
| Central Bus Stand / Railway Station | 23 km   |
| Jayanagar                           | 28 Km   |
| Vidhana Soudha                      | 28 km   |

Rajajinagar 30 km
Electronic City 35.5 km
Silk Board 41 km
International Airport 60 km
Mysore 115 km

The information herein i.e., master plan, specifications, dimensions, etc., are subject to change without notification as may be required by the relevant authorities or the developers and cannot form part of an offer or contract. Whilst every care is taken in providing this information, the developer and the managers cannot be held liable for variations. The items are subject to variations, modifications and substitutions as may be recommended by the company's relevant approving authorities. E & OE.